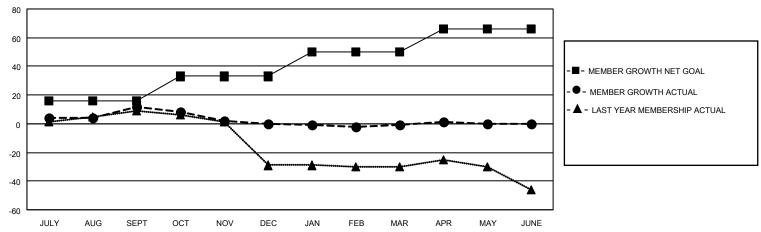

### District 14 E

| Clubs         |               |             |               | Members               |                        |                         |                                                    |  |
|---------------|---------------|-------------|---------------|-----------------------|------------------------|-------------------------|----------------------------------------------------|--|
|               | RESULTS FOR   | R 2020-2021 |               | RESULTS FOR 2020-2021 |                        |                         |                                                    |  |
| QUARTER       | NEW CLUB GOAL | NEW CLUBS   | DROPPED CLUBS | QUARTER MEMB          | EER GROWTH NET<br>GOAL | MEMBER GROWTH<br>ACTUAL | DROPPED<br>MEMBERS ACTUAL<br>(including transfers) |  |
| JULY/AUG/SEPT | 0             | 0           | 0             | JULY/AUG/SEPT         | 16                     | 24                      | 11                                                 |  |
| OCT/NOV/DEC   | 1             | 0           | 0             | OCT/NOV/DEC           | 17                     | 16                      | 27                                                 |  |
| JAN/FEB/MAR   | 0             | 0           | 0             | JAN/FEB/MAR           | 17                     | 4                       | 5                                                  |  |
| APR/MAY/JUNE  | 0             | 0           | 0             | APR/MAY/JUNE          | 16                     | 3                       | 2                                                  |  |